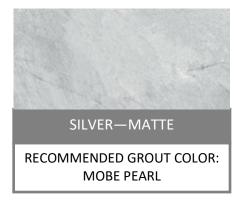

| GROUT JOINT        |
|--------------------|
| 1/16"<br>OR LARGER |

| WEAR RATING |
|-------------|
| P4          |

| DRY LAYOUT  |
|-------------|
| RECOMMENDED |

|              | COLOR |                  |
|--------------|-------|------------------|
| GALG<br>GALS |       | GRIGIO<br>SILVER |