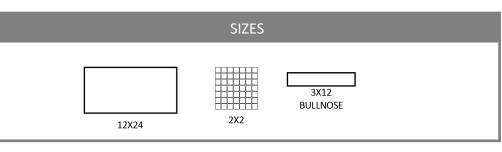

## **GALAXY**











| INTERIOR<br>WALL |  |
|------------------|--|
| YES              |  |

| INTERIOR<br>FLOOR |  |
|-------------------|--|
| YES               |  |

| SHOWER<br>WALL |  |
|----------------|--|
| YES            |  |

| SHOWER<br>FLOOR |  |
|-----------------|--|
| YES             |  |
|                 |  |

|   | EXTERIOR |   |
|---|----------|---|
|   | YES      |   |
| L |          | _ |

| GROUT TYPE   |  |
|--------------|--|
| BOSTIK VIVID |  |

| GROUT JOINT        |
|--------------------|
| 1/16"<br>OR LARGER |

| WEAR RATING |
|-------------|
| P4          |

| DRY LAYOUT  |
|-------------|
| RECOMMENDED |

|              | COLOR |                  |
|--------------|-------|------------------|
| GALG<br>GALS |       | GRIGIO<br>SILVER |