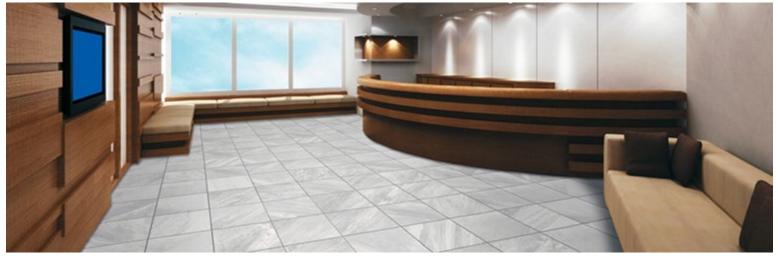

## **GALAXY**

| INTERIOR<br>WALL |  |
|------------------|--|
| YES              |  |

| INTERIOR<br>FLOOR |  |
|-------------------|--|
| YES               |  |

| SHOWER<br>WALL |  |
|----------------|--|
| YES            |  |

| SHOWER<br>FLOOR |  |
|-----------------|--|
| YES             |  |
|                 |  |

|   | EXTERIOR |   |
|---|----------|---|
|   | YES      |   |
| L |          | _ |

| GROUT TYPE   |  |
|--------------|--|
| BOSTIK VIVID |  |